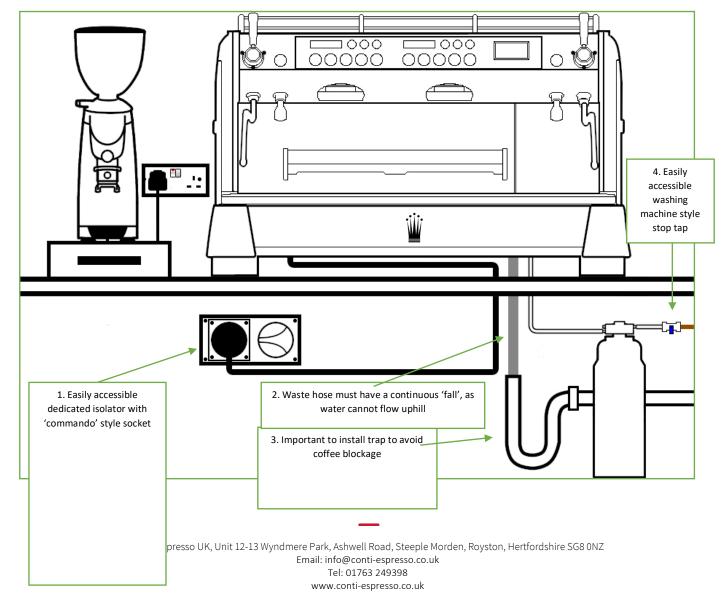

- Dedicated electrical Supply within 1 metre of final machine location. See table below.
- Dedicated cold water supply terminating within 1 metre of machine location, fitted with <sup>3</sup>/<sub>4</sub>" washing machine shut off valve.
- Straight upstand and u-bend to be fitted directly under machine, below counter (If no plumbed in waste, please make sure suitable container available to collect waste water)
- Both electrical and plumbing services tested
- 13A three pin socket for grinder installed above counter

- Space under counter clear (remove fridge/dishwasher etc) for access to water, waste & power supply. Space also required for water treatment unit 525mm H x 175mmc ø
- Minimum of 70mmø hole to drilled in counter to accept waste and water feed (Installation Engineer can only drill soft wood surfaces by prior arrangement only)
- Someone on site to assist with lifting the equipment
- Space for 'work area' as per above diagram, with a worktop that can support 150kg minimum
- Coffee, cups and milk onsite for calibration