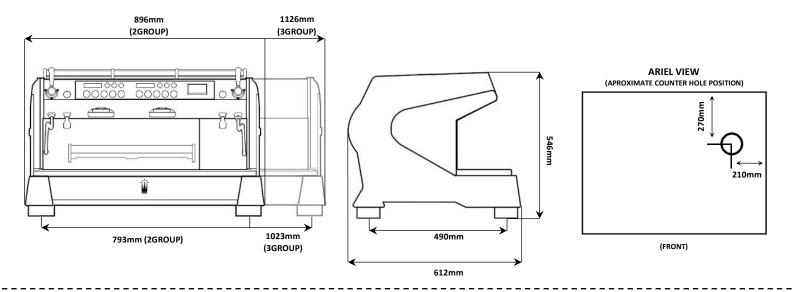

- Space under counter clear (remove fridge/dishwasher etc) for access to water, waste & power supply. Space also required for water treatment unit 525mm H x 175mmc ø
- Minimum of 70mmø hole to drilled in counter to accept waste and water feed (Installation Engineer can only drill soft wood surfaces by prior arrangement only)
- Someone on site to assist with lifting the equipment
- Space for 'work area' as per above diagram, with a worktop that can support 150kg minimum
- Coffee, cups and milk onsite for calibration