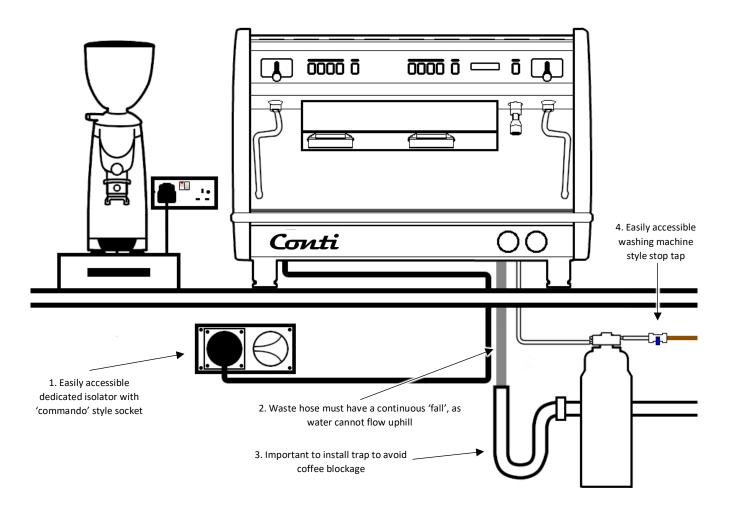

- Dedicated electrical Supply within 1 metre of final machine location. See table below.
- Dedicated cold water supply terminating within 1 metre of machine location, fitted with 3/4" washing machine shut off valve.
- Straight upstand and u-bend to be fitted directly under machine, below counter (If no plumbed in waste, please make sure suitable container available to collect waste water)
- Both electrical and plumbing services tested
- 13A three pin socket for grinder installed above counter

- Space under counter clear (remove fridge/dishwasher etc) for access to water, waste & power supply. Space also required for water treatment unit 525mm H x 175mmc ø
- Minimum of 70mmø hole to drilled in counter to accept waste and water feed (Installation Engineer can only drill soft wood surfaces by prior arrangement only)
- Someone on site to assist with lifting the equipment
- Space for 'work area' as per above diagram, with a worktop that can support 120kg minimum
- Coffee, cups and milk onsite for calibration