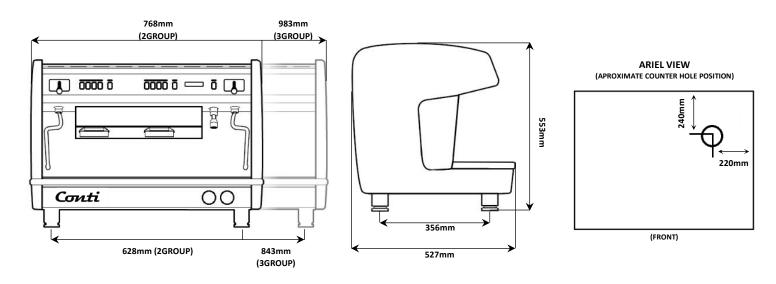

- Space under counter clear (remove fridge/dishwasher etc) for access to water, waste & power supply. Space also required for water treatment unit 525mm H x 175mmc ø
- Minimum of 70mmø hole to drilled in counter to accept waste and water feed (Installation Engineer can only drill soft wood surfaces by prior arrangement only)
- Someone on site to assist with lifting the equipment
- Space for 'work area' as per above diagram, with a worktop that can support 120kg minimum
- Coffee, cups and milk onsite for calibration