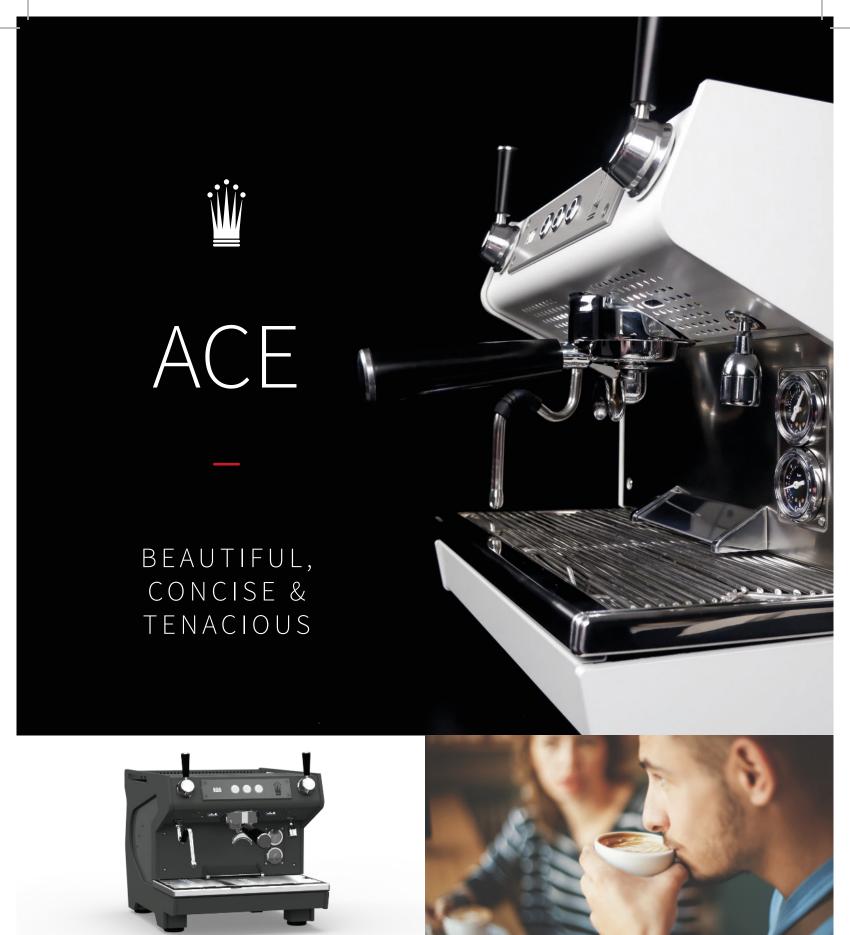

www.conti-espresso.co.uk

ACE, our dedicated 1grp precision espresso machine, perfect for small, niche venues or serious domestic barista, where a passion for coffee knows no limits.

### **Small But Mighty**

Despite its compact footprint, the Ace has serious capacity, packing in a 2.75l steam boiler and 0.9l coffee boiler, with the added ability to utilise our power management system to increase or decrease the power consumption at will.