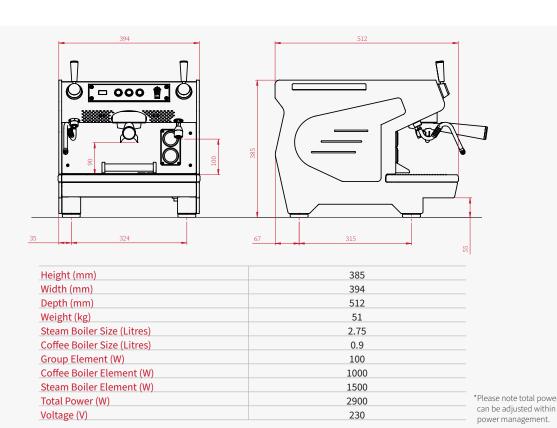

### **Small But Mighty**

Despite its compact footprint, the Ace has serious capacity, packing in a 2.75l steam boiler and 0.9l coffee boiler, with the added ability to utilise our power management system to increase or decrease the power consumption at will.