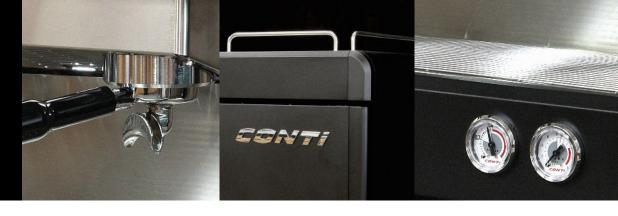

## Touchpad

Our new soft touch buttons add a luxury feel.

|                             | 2 Group   |
|-----------------------------|-----------|
| Height (mm)                 | 508       |
| Width (mm)                  | 704       |
| Depth (mm)                  | 512       |
| Weight (kg)                 | 58        |
| Steam Boiler Size (Litres)  | 11        |
| Coffee Boiler Size (Litres) | n/a       |
| Group Element (W)           | n/a       |
| Steam Boiler Element (W)    | 2650/3300 |
| Coffee Boiler Element (W)   | n/a       |
| Total Power (W)             | 2850/3500 |
| Voltage (V)                 | 230       |