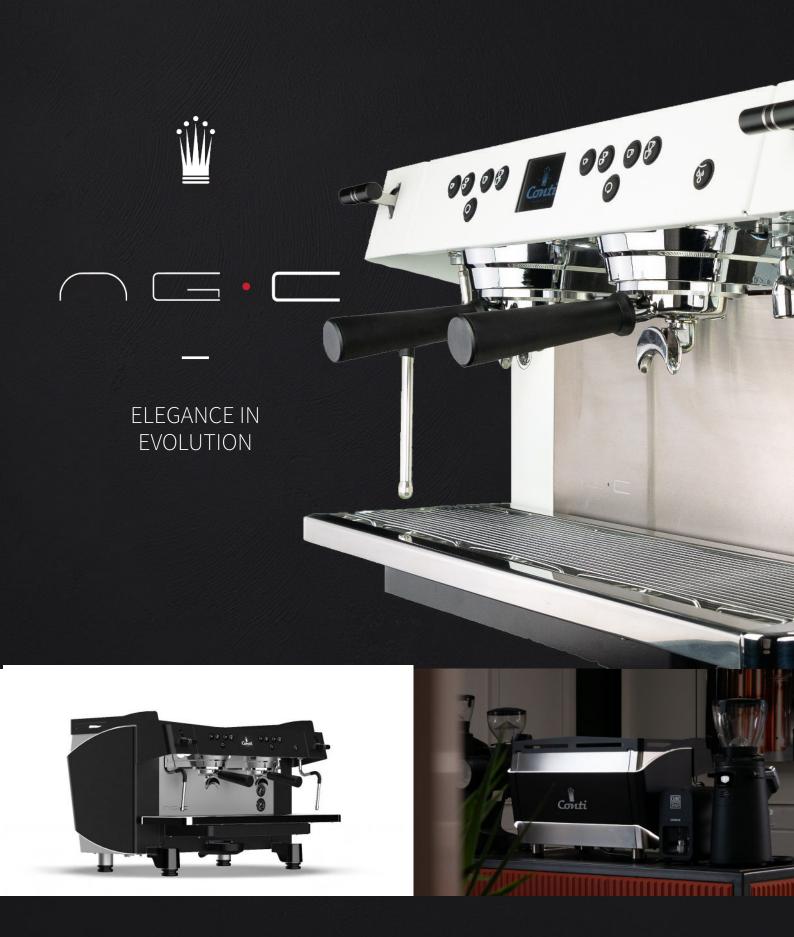

The NG·C, at the heart of our machine portfolio, embodies CONTI's spirit of evolution. Meticulously crafted, it seamlessly blends mechanical precision with captivating aesthetics and ergonomic enhancements. Whether in a bustling café or an intimate setting, the NG·C harmonises effortlessly with its environment. But there's more beneath the surface. Packed with cutting-edge technology, the NG·C punches well above its weight. Expect exceptional espresso extraction and unwavering build quality—it consistently exceeds expectations.

# **EFFORTLESS OPERATION**

Our new group design doesn't just look great; it feels great too A smoother group operation is

#### ENHANCED USER EXPERIENCE

downlighters, all designed to

The NEW GENERATION machines are a statement piece, designed to sit proudly at the front of any bar. Thoughtful curves, strategic panel placement, and feature LEDs are sure to turn heads and spark conversations.