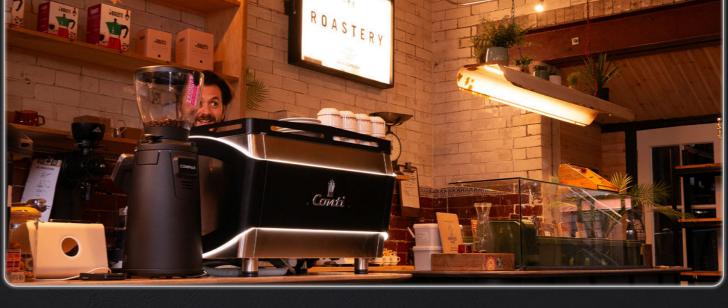

The NG·C, at the heart of our machine portfolio, embodies CONTI's spirit of evolution. Meticulously crafted, it seamlessly blends mechanical precision with captivating aesthetics and ergonomic enhancements. Whether in a bustling café or an intimate setting, the NG·C harmonises effortlessly with its environment. But there's more beneath the surface. Packed with cutting-edge technology, the NG·C punches well above its weight. Expect exceptional espresso extraction and unwavering build quality—it consistently exceeds expectations.

#### ENHANCED USER EXPERIENCE

downlighters, all designed to

The NEW GENERATION machines are a statement piece, designed to sit proudly at the front of any bar. Thoughtful curves, strategic panel placement, and feature LEDs are sure to turn heads and spark conversations.