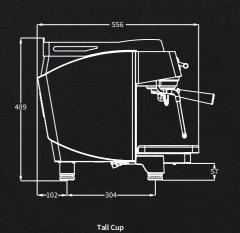

## **DIMENSIONS**

**SPECIFICATIONS** 

P Model Dimensions (mm)

Weight (KG) Boiler Size (L)

Element Size (W) Total Power (W)

Voltage (V) **Colour Options**  2Group 3Group

61

484 x 700 x 559

16 10

2850/3500 6300

484 x 915 x 559

6000/4700

73

230

230

2650/3300