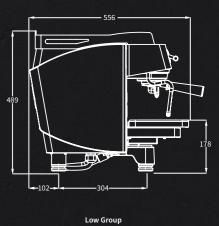

## **DIMENSIONS**

**SPECIFICATIONS** 

P Model Dimensions (mm)

Weight (KG) Boiler Size (L)

Element Size (W) Total Power (W)

Voltage (V) **Colour Options**  2Group 3Group

61

484 x 700 x 559

16 10

2850/3500 6300

484 x 915 x 559

6000/4700

73

230

230

2650/3300