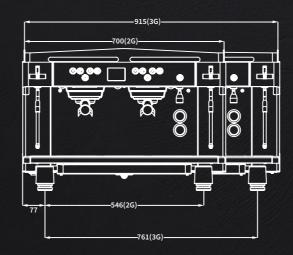

## **DIMENSIONS**

**SPECIFICATIONS** 

P Model Dimensions (mm)

Weight (KG) Boiler Size (L)

Element Size (W) Total Power (W)

Voltage (V) **Colour Options**  2Group 3Group

61

484 x 700 x 559

16 10

2850/3500 6300

484 x 915 x 559

6000/4700

73

230

230

2650/3300